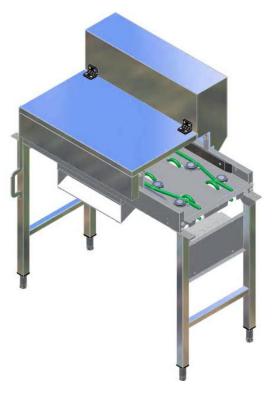

## **CUTLERY REMOVING DEVICE**

## HANDLING SYSTEM for RACK TYPE DW ZANUSSI

## FUNCTIONAL AND CONSTRUCTION FEATURES

• Prearranged for Zanussi tray conveyor system.

◆ The cutlery remover removes automatically cutlery from the tray, by means of rotating brushes.

• The unit has been designed to leave the cutlery in a cutlery trolley on the side of the conveyor (not included in the unit).

◆ All surfaces are smooth with polished finish

• Foldable hood to facilitate cleaning.

- ♦ Constructed in AISI 304 stainless steel.
- Foldable hood to facilitate maintenance.
- No magnets, no magnetic field around the unit.